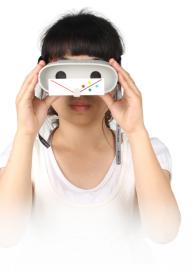

# Eye Physiotherapy Device PERSONAL SCOPE-EX

#### Research & Development with more than 40 years

The Personal Scope-EX is an eye physiotherapy device that helps to achieve better vision in 5 minutes. It provides a full range of eye exercises and stimulation to get better vision. It is safe and easy to use for people of all ages.