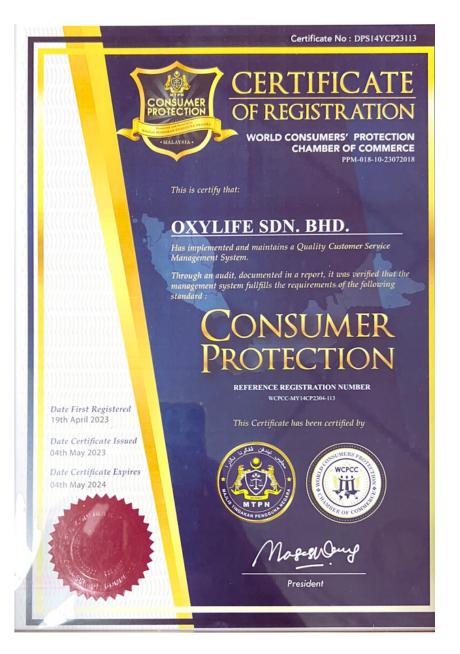

#### **Consumer Protection Enterprise Brand Certification Award**

Reference Registration Number : WCPCC-MY14CP2304-113

Mr Balan, 70 y I had eye lens liquefaction and leakage. In 5 days my eyes getting better and I'm so happy.