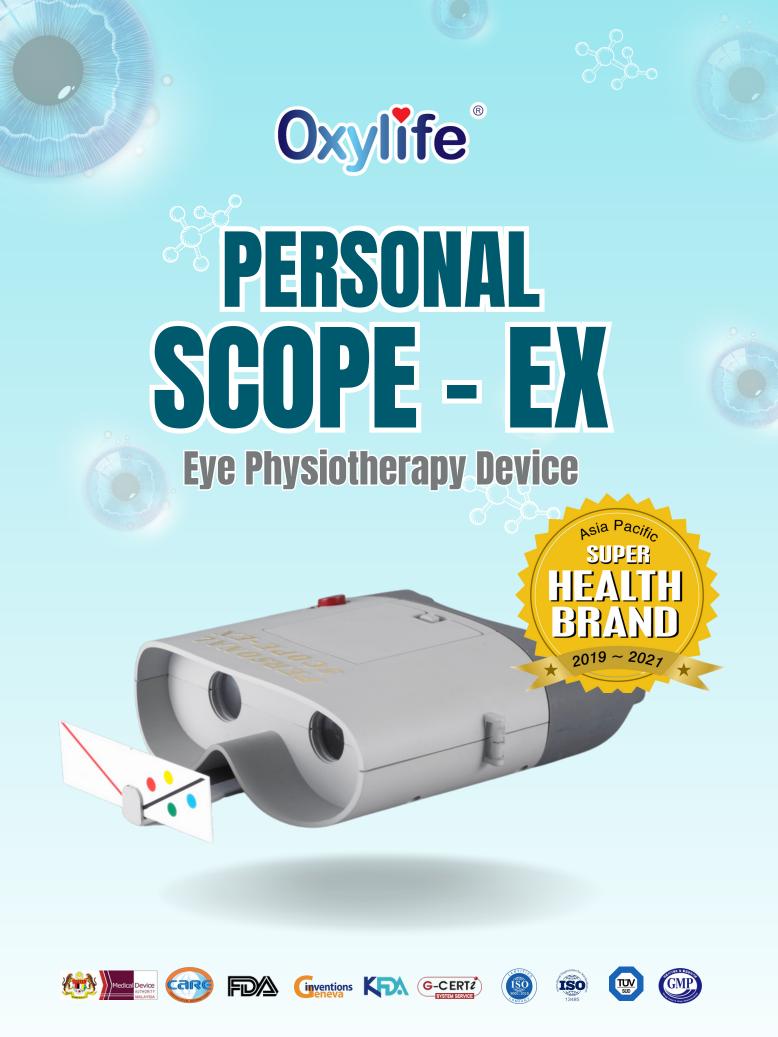

# Eye Physiotherapy Device PERSONAL SCOPE-EX

#### Research & Development with more than 40 years

The Personal Scope-EX is an eye physiotherapy device that helps to achieve better vision in 5 minutes. It provides a full range of eye exercises and stimulation to get better vision. It is safe and easy to use for people of all ages.