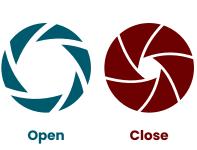

#### **Open Shutter**

- Pupils dilate when looking far.
- Increase light entering the eyes.
- Brightness adjustment.

#### **Open and Close Shutter**

- Brightness and focus adjustment.
- When its dark, the pupils dilate; when its bright, the pupils constrict.
- Pupils dilate when looking at distant objects; pupils constrict when looking at near objects.