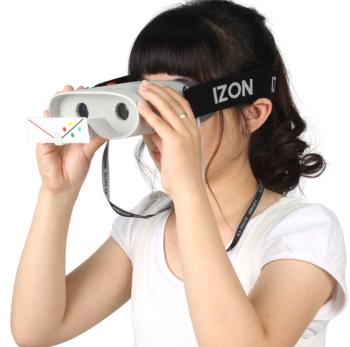

# Eye Physiotherapy Device PERSONAL SCOPE-EX

#### Research & Development with more than 40 years

The Personal Scope-EX is an eye physiotherapy device that helps to achieve better vision in 5 minutes. It provides a full range of eye exercises and stimulation to get better vision. It is safe and easy to use for people of all ages.