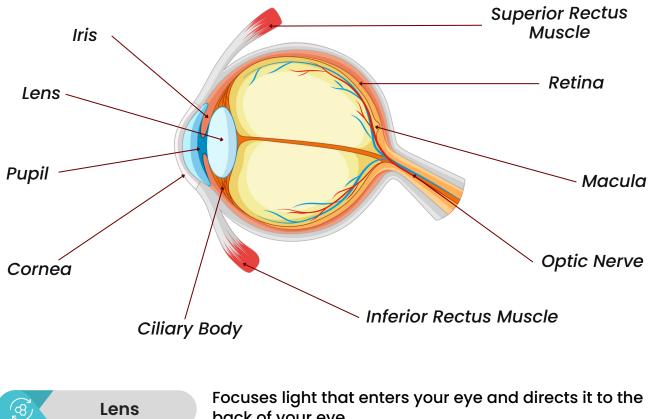

| 20         | LONG                      | back of your eye.                                                                                                                 |
|------------|---------------------------|-----------------------------------------------------------------------------------------------------------------------------------|
| <b>B</b>   | Iris                      | Regulate the amount of light that can enter the retina It's also responsible for eye color.                                       |
| 3          | Pupil                     | It's like an adjustable window to the inside of your eye. It widens and narrows to control how much light enters your eye.        |
| (B)        | Cornea                    | Protects the inside of your eye like a windshield. The corneas also do part of the work bending light as it enters your eyes.     |
| 3          | Ciliary Body              | The ciliary body produces the fluid in the eye called aqueous humor.                                                              |
| <b>(B)</b> | Superior Rectus<br>Muscle | These control your eye's position, alignment and<br>movement. Able to switch your vision's focus between near<br>and far objects. |
| 3          | Retina                    | Captures the light that enters your eye and helps translate it into the images you see.                                           |
| (A)        | Macula                    | Responsible for the center of your visual field. Translates light that enters your eye into the images you see.                   |
| 3          | Optic Nerve               | Transmits electrical impulses from your eyes to your brain.                                                                       |
| <b>B</b>   | Inferior Rectus<br>Muscle | To depress the eye, causing the cornea and pupil to move inferiorly                                                               |